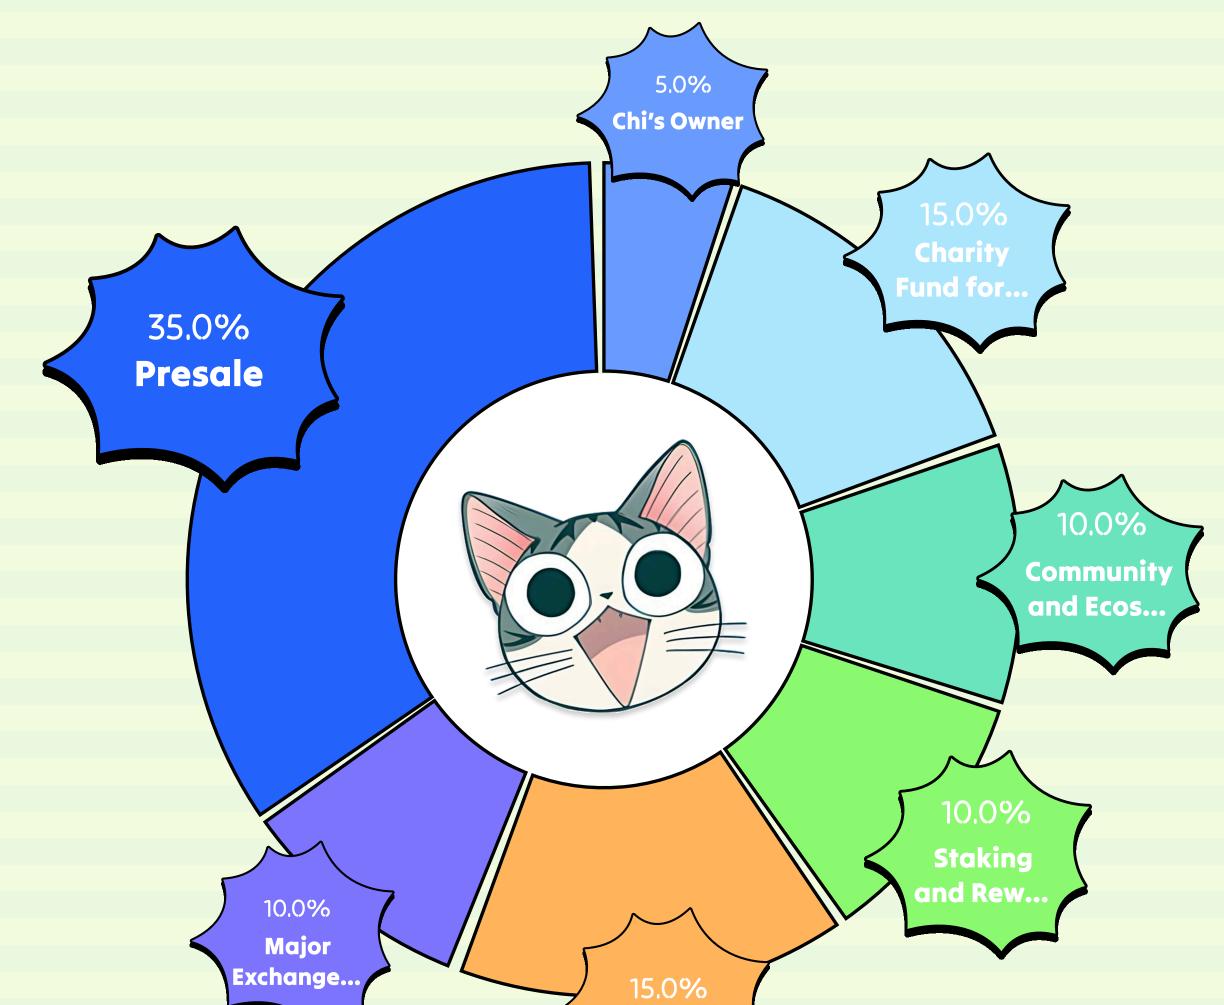

#### **35.0%** Presale

A portion allocated for the presale event to build early support and community.

#### 5.0% ヨウヘイ (Chi's Owner)

A small portion for Chi's owner,  $\exists \neg \land \uparrow$ , recognizing the inspiration behind the token.

#### **15.0%** Charity Fund for Abandoned Cats

Dedicated to supporting abandoned cats, this portion will aid in charity work and awareness campaigns.

#### **10%** Community and Ecosystem Development

To engage with the community, create partnerships, and drive ecosystem growth through rewards and airdrops.

#### **10%** Staking and Rewards

Incentives for staking, holding, and rewarding loyal supporters of Chi Token.

#### **15.0%** Liquidity

Reserved for liquidity pools to ensure smooth trading and price stability.

#### **10.0%** Major Exchange Listings

To ensure liquidity and enable trading on exchanges, this portion will support listings